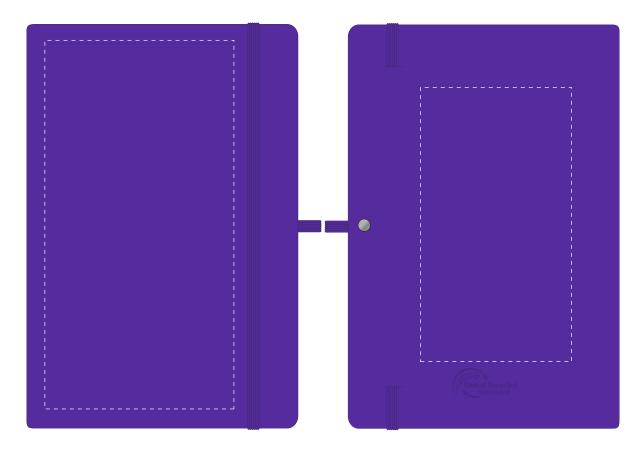

#### ARTWORK SCALE 50%

Product Image for visualisation - colours may vary

- CENTRED TO PRINT AREA
- CENTRED TO NOTEBOOK

Your order will not go in to print and production time cannot be confirmed,

The dashed line is to demonstrate print area and will not appear on your printed item

2. Once printed, artwork cannot be amended, mistakes must be rectified at visual stage.